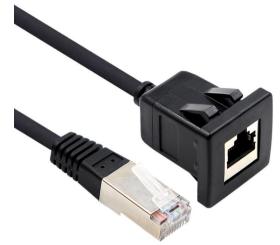

#### **Description:**

FARSINCE High Quality Square FTP RJ45 Flush Mount male to female Extension Cable is the perfect solution for expanding RJ45 port on the dashboard of cars, trucks, motorcycles, boats, yachts,etc. Easy to install, just use an existing hole or cut a hole in the dash and snap it into the socket. With buckles, easy to snap firm in your car's dashboard.